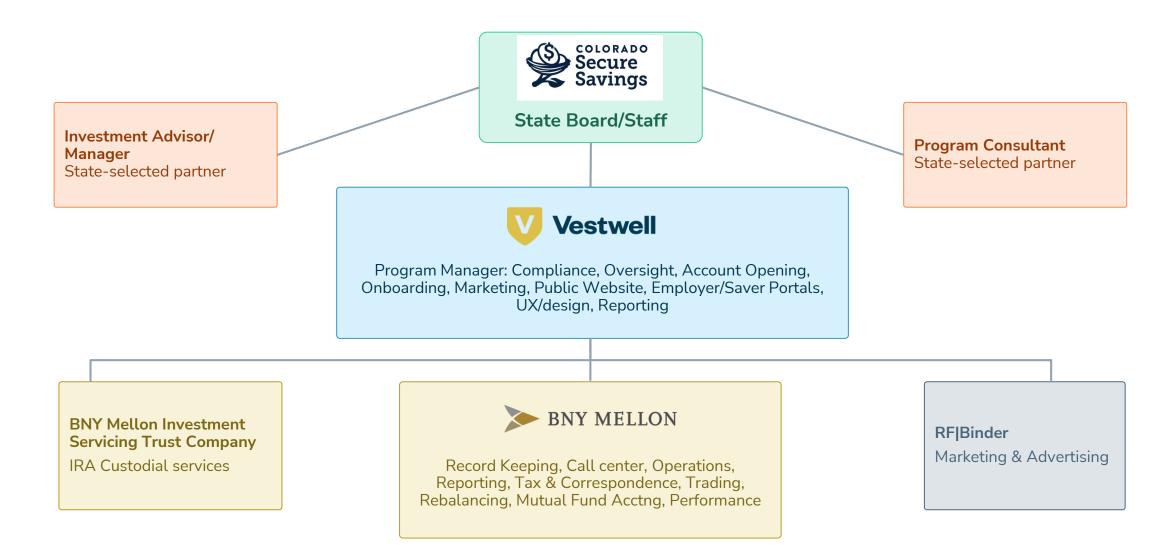

### **Vestwell/BNYM Structure**

Vestwell

**Program Administrative Rules** 

- Working with CO Secure Staff provided feedback in advance of May 31 deadline
- Ensuring rules are consistent with program/operational processes