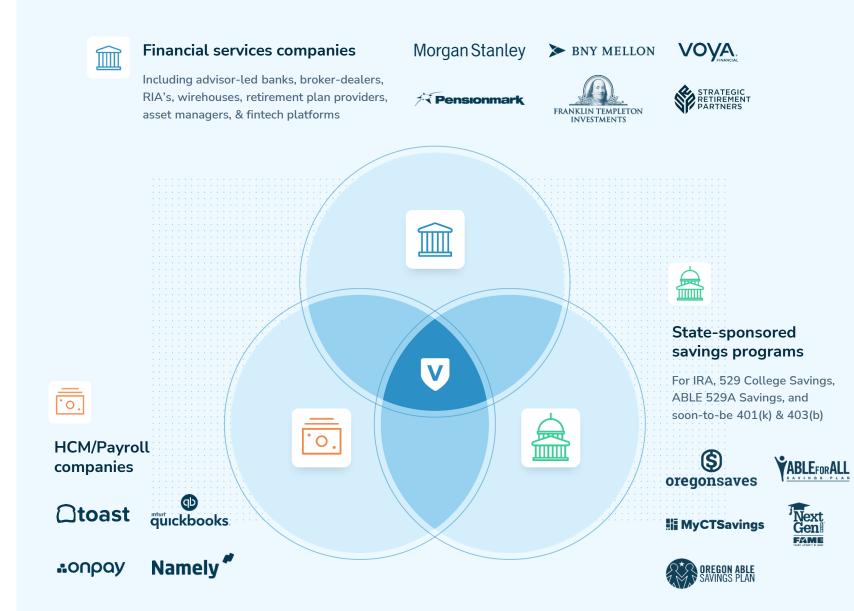

## We are Vestwell.

Vestwell sits at the intersection of statesponsored savings programs, payroll companies, and financial services institutions to bring savings programs together underneath one modern infrastructure.